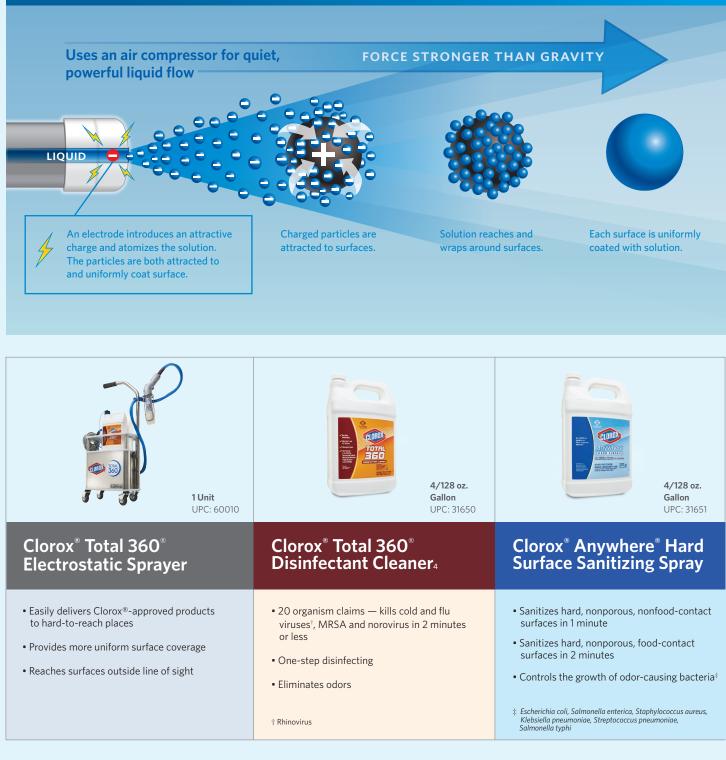

#### **During Cold and Flu Season**

Clorox<sup>®</sup> is proud to offer the first system that pairs an electrostatic sprayer with a portfolio of Clorox<sup>®</sup> disinfectants and sanitizers. Electrostatic technology enables superior coverage of trusted Clorox<sup>®</sup> solutions in hard-to-reach places the side, underside and backside of surfaces. Using the Clorox<sup>®</sup> Total 360<sup>®</sup> Electrostatic Sprayer to apply Clorox<sup>®</sup> Total 360<sup>®</sup> Disinfectant Cleaner<sup>4</sup> eliminates odors and gives you a healthier facility this cold and flu season.

## Electrostatic Technology

CLOROX

Electrostatic technology enables Clorox<sup>®</sup> sanitizers and disinfectants to reach the side, underside and backside of surfaces.

Contact Allied Maintenance Systems at 717-774-5481